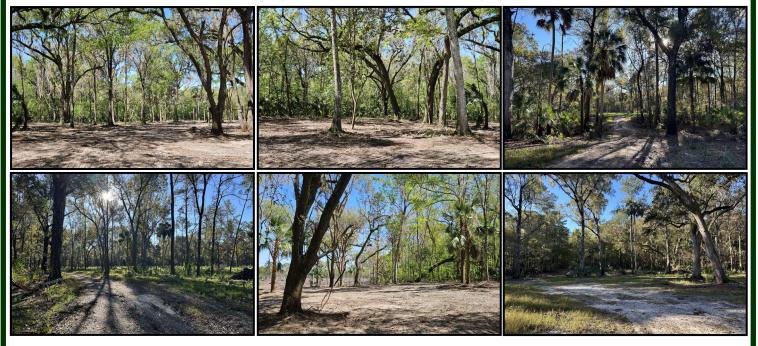

## **ARREDONDA ACRES**

McIntosh, NW Marion Co., Florida

- Beautiful Native Land in convenient yet secluded location only 2mi. from WEC Jockey Club
- Wooded acreage w/ magnificent timber Century Old Live Oaks & Towering Pines TONS OF WILDLIFE
  - Incredible 100 foot elevation changes (100 to 200 feet)... unique views for this part of FL.
    - 6 Parcels to choose from ranging from 17ac to 50± ac Buy ALL or Part
  - Paved Road frontage on NW 193rd with shared, private meandering Limerock Drive.
    - Minor Deed Restrictions to protect integrity of your investment but NO HOA!
      - Zoning A1 / Land Use Rural Lands (1 unit per 10 acres).
      - 30 minutes to Ocala and/or Gainesville just 2 miles West of N Hwy 441.