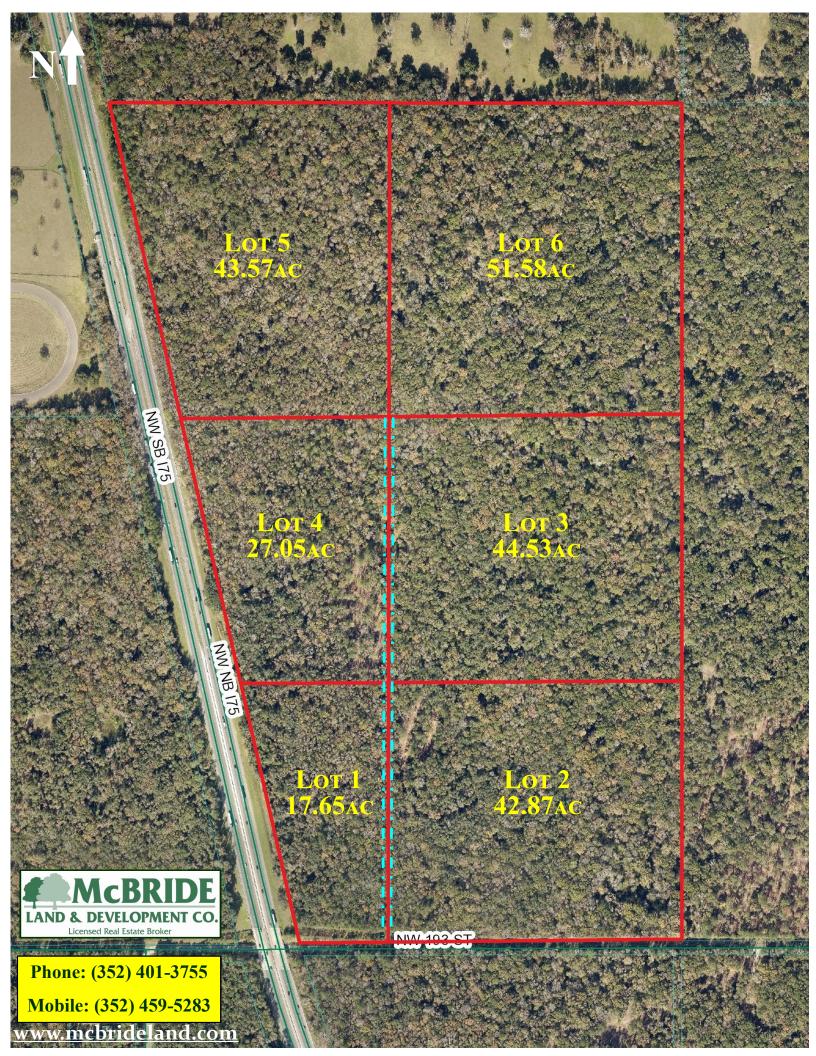

## **ARREDONDA ACRES**

McIntosh, NW Marion Co., Florida

- Beautiful Native Land in convenient yet secluded location only 2mi. from WEC Jockey Club
- Wooded acreage w/ magnificent timber Century Old Live Oaks & Towering Pines TONS OF WILDLIFE
  - Incredible 100 foot elevation changes (100 to 200 feet)... unique views for this part of FL.
    - 6 Parcels to choose from ranging from 17ac to 50± ac Buy ALL or Part
  - Paved Road frontage on NW 193rd with shared, private meandering Limerock Drive.
    - Minor Deed Restrictions to protect integrity of your investment but NO HOA!
      - Zoning A1 / Land Use Rural Lands (1 unit per 10 acres).
      - 30 minutes to Ocala and/or Gainesville just 2 miles West of N Hwy 441.

|   | Tax Parcel ID# | Acres | Price     | \$/Ac.   | Down Pmt | Mo.<br>Pmt. |
|---|----------------|-------|-----------|----------|----------|-------------|
| 1 | 01825-000-10   | 17.65 | \$335,262 | \$18,995 | \$33,526 | \$4,150     |
| 2 | 01825-000-09   | 42.87 | \$728,576 | \$16,995 | \$72,858 | \$8,686     |
| 3 | 01825-000-08   | 44.53 | \$578,667 | \$12,995 | \$57,867 | \$6,893     |
| 4 | 01825-000-07   | 27.05 | \$432,665 | \$15,995 | \$43,266 | \$5,352     |
| 5 | 01825-000-02   | 43.57 | \$566,192 | \$12,995 | \$56,619 | \$6,744     |
| 6 | 01825-000-00   | 51.58 | \$567,122 | \$10,995 | \$56,712 | \$6,756     |