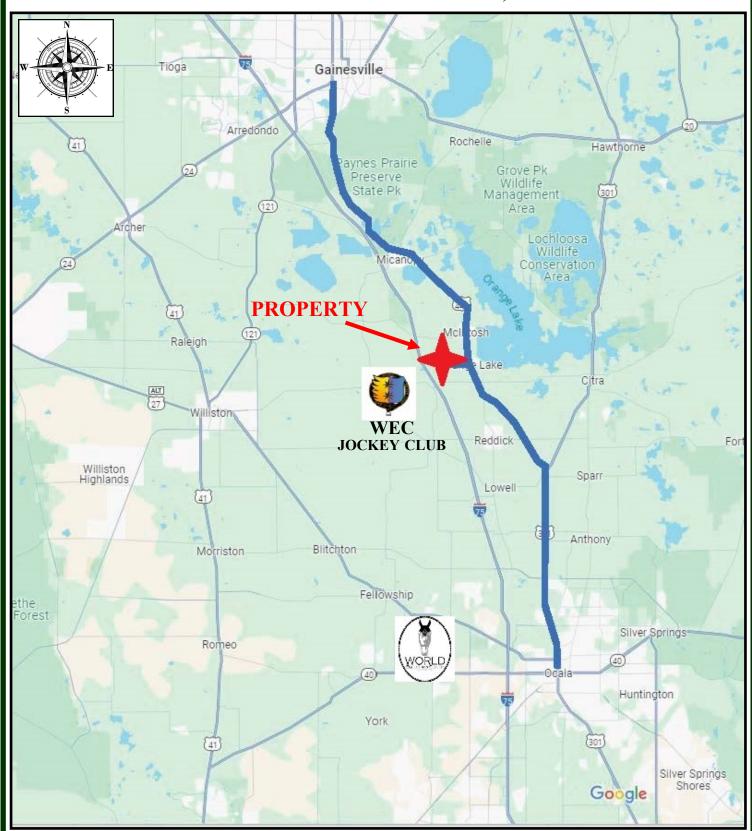

## **ARREDONDA ACRES**

McIntosh, NW Marion Co., Florida

- Beautiful Native Land in convenient yet secluded location only 2mi. from WEC Jockey Club
- Wooded acreage w/ magnificent timber Century Old Live Oaks & Towering Pines TONS OF WILDLIFE
  - Incredible 100 foot elevation changes (100 to 200 feet)... unique views for this part of FL.
    - 6 Parcels to choose from ranging from 17ac to 50± ac Buy ALL or Part
  - Paved Road frontage on NW 193rd with shared, private meandering Limerock Drive.
    - Minor Deed Restrictions to protect integrity of your investment but NO HOA!
      - Zoning A1 / Land Use Rural Lands (1 unit per 10 acres).
      - 30 minutes to Ocala and/or Gainesville just 2 miles West of N Hwy 441.

## **DIRECTIONS**

ARREDONDA • MARION Co., FL

From Ocala: North on US-301/US-441 \* Keep Left to continue on 441 \* Left on NW 193rd St. and continue for 2.4 miles to property on Right SHOWN BY APPOINTMENT ONLY