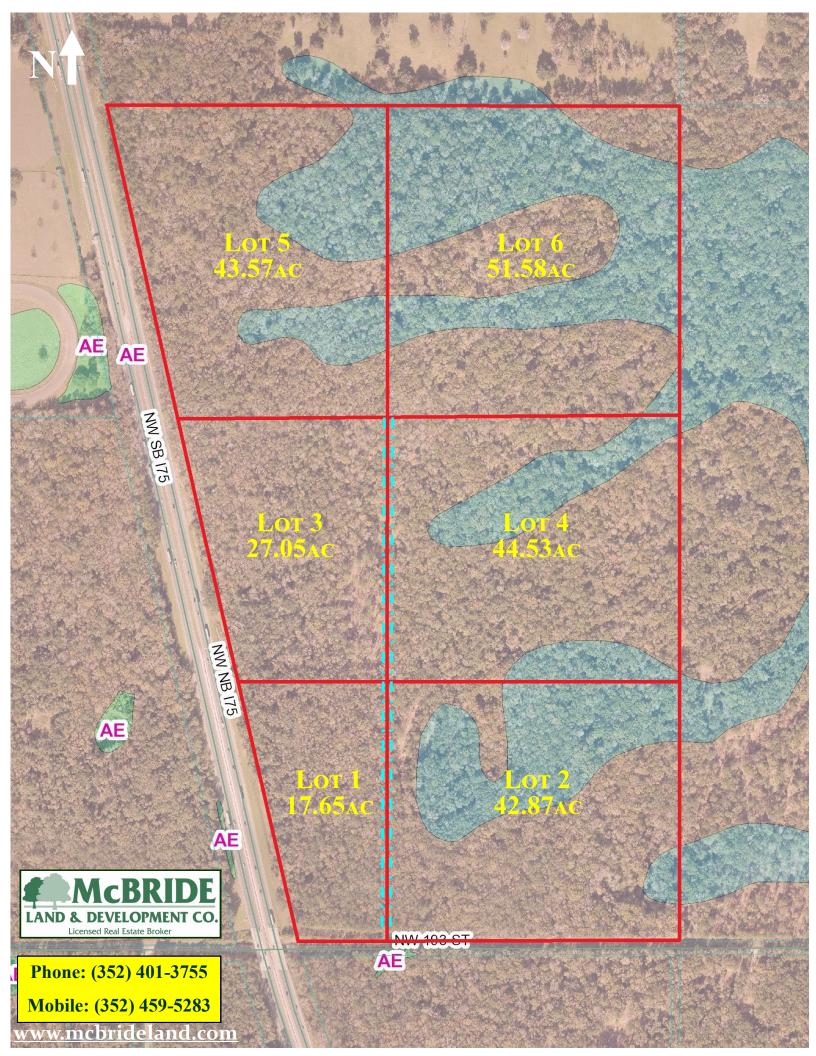

## **ARREDONDA ACRES**

McIntosh, NW Marion Co., Florida

- Beautiful Native Land in convenient yet secluded location only 2mi. from WEC Jockey Club
- Wooded acreage w/ magnificent timber Century Old Live Oaks & Towering Pines TONS OF WILDLIFE
  - Incredible 100 foot elevation changes (100 to 200 feet)... unique views for this part of FL.
    - 6 Parcels to choose from ranging from 17ac to 50± ac Buy ALL or Part
  - Paved Road frontage on NW 193rd with shared, private meandering Limerock Drive.
    - Minor Deed Restrictions to protect integrity of your investment but NO HOA!
      - Zoning A1 / Land Use Rural Lands (1 unit per 10 acres).
      - 30 minutes to Ocala and/or Gainesville just 2 miles West of N Hwy 441.

|   | Tax Parcel ID# | Acres | Price     | \$/Ac.   | Down Pmt | Mo.<br>Pmt. |
|---|----------------|-------|-----------|----------|----------|-------------|
| 1 | 01825-000-10   | 17.65 | \$335,262 | \$18,995 | \$33,526 | \$4,150     |
| 2 | 01825-000-09   | 42.87 | \$728,576 | \$16,995 | \$72,858 | \$8,686     |
| 3 | 01825-000-08   | 44.53 | \$578,667 | \$12,995 | \$57,867 | \$6,893     |
| 4 | 01825-000-07   | 27.05 | \$432,665 | \$15,995 | \$43,266 | \$5,352     |
| 5 | 01825-000-02   | 43.57 | \$566,192 | \$12,995 | \$56,619 | \$6,744     |
| 6 | 01825-000-00   | 51.58 | \$567,122 | \$10,995 | \$56,712 | \$6,756     |