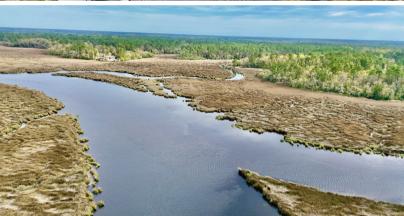

## Little Satilla River Estate

• Camden County

▲ 100 +/- Acres

\$1,295,000.00

Discover the unparalleled beauty of Little Satilla River Estate, a 100± acre deepwater sanctuary offering a rare blend of pristine nature, breathtaking views, and limitless potential. Nestled among towering live oaks and untouched forest, this extraordinary property is a true hidden gem.

With 500 feet of proximity to the Little Satilla River, this estate is ideal for boating, fishing, and kayaking. A private dock could easily be added to maximize waterfront enjoyment. A picturesque creek runs along the property's bluff, enhancing the natural charm and providing a perfect backdrop for outdoor adventures.