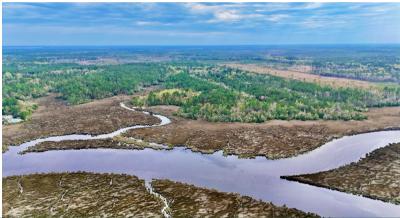

## Little Satilla River Estate

• Camden County

▲ 100 +/- Acres

\$1,295,000.00

Discover the unparalleled beauty of Little Satilla River Estate, a 100± acre deepwater sanctuary offering a rare blend of pristine nature, breathtaking views, and limitless potential. Nestled among towering live oaks and untouched forest, this extraordinary property is a true hidden gem.

With 500 feet of proximity to the Little Satilla River, this estate is ideal for boating, fishing, and kayaking. A private dock could easily be added to maximize waterfront enjoyment. A picturesque creek runs along the property's bluff, enhancing the natural charm and providing a perfect backdrop for outdoor adventures.