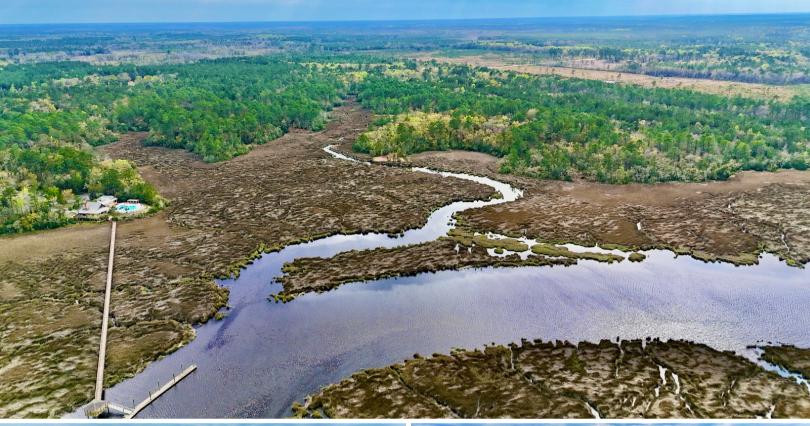

## Little Satilla River Estate

• Camden County

▲ 100 +/- Acres

\$1,295,000.00

Discover the unparalleled beauty of Little Satilla River Estate, a 100± acre deepwater sanctuary offering a rare blend of pristine nature, breathtaking views, and limitless potential. Nestled among towering live oaks and untouched forest, this extraordinary property is a true hidden gem.

With 500 feet of proximity to the Little Satilla River, this estate is ideal for boating, fishing, and kayaking. A private dock could easily be added to maximize waterfront enjoyment. A picturesque creek runs along the property's bluff, enhancing the natural charm and providing a perfect backdrop for outdoor adventures.