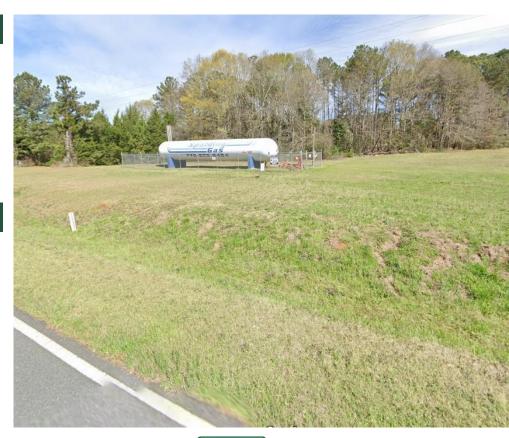

### **NOTES**

1 acre lot with commercial fence. Currently the lot houses a tank, tank will be removed prior to sale. Topography is 80% crop and 20% woodland with great frontage on Bottoms Road.