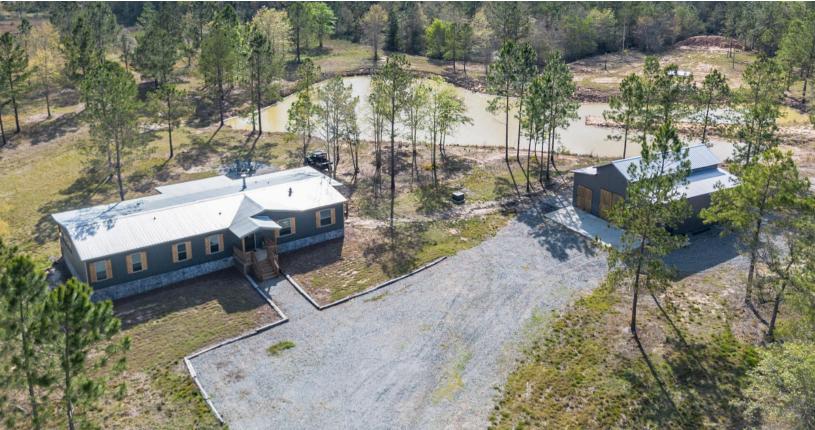

## **Turkey Hollow Reserve**

Wayne County, GA

177.97 +/- Acres

\$999,900.00

Welcome to your ultimate retreat—178± acres of prime hunting land paired with a stunning 2023 home, offering the perfect blend of outdoor adventure and modern comfort. Tucked just off Highway 301 South, approximately 7 miles from Jesup, Georgia, this property is ideally situated for those who love the outdoors but still want easy access to town and nearby destinations. You're just a short drive from the Golden Isles of Georgia, making day trips to the coast simple and convenient.

Whether you're looking for a hunting lodge, family escape, or forever home, Turkey Hollow Reserve offers unmatched opportunity, beauty, and lifestyle.