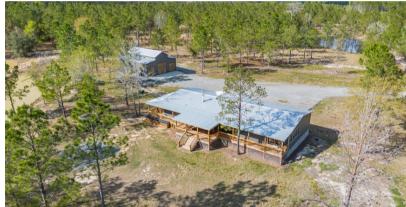

## **Turkey Hollow Reserve**

Wayne County, GA

177.97 +/- Acres

\$999,900.00

Welcome to your ultimate retreat—178± acres of prime hunting land paired with a stunning 2023 home, offering the perfect blend of outdoor adventure and modern comfort. Tucked just off Highway 301 South, approximately 7 miles from Jesup, Georgia, this property is ideally situated for those who love the outdoors but still want easy access to town and nearby destinations. You're just a short drive from the Golden Isles of Georgia, making day trips to the coast simple and convenient.

Whether you're looking for a hunting lodge, family escape, or forever home, Turkey Hollow Reserve offers unmatched opportunity, beauty, and lifestyle.