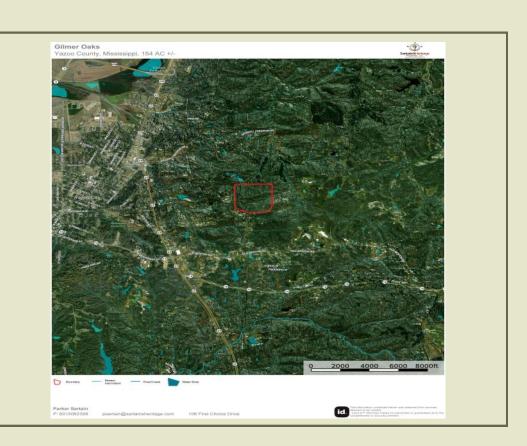

## Gilmer Oaks 158 Acres +/Yazoo County, MS

This 158-acre tract of hardwood timberland sits just one mile east of Yazoo City, Mississippi, along Mallory Drive. With convenient road frontage along the southern boundary, the property is easily accessible while still offering seclusion and privacy. The land is primarily covered in mature hardwoods—especially oak—mixed with scattered pine, creating a diverse timber stand. These trees are ready for harvest, offering a near-term opportunity for timber income and the chance to enhance wildlife habitat through selective thinning and regeneration cuts.

The topography varies, with rolling hills along the southern portion giving way to gentler slopes moving northward. This natural variation adds visual appeal and makes the property suitable for multiple uses, including hunting, trail development, or future cabin sites. The terrain, paired with the timber cover, makes the land highly attractive for recreational pursuits such as deer and turkey hunting.

Utilities are available along Mallory Drive, increasing the potential for development or a recreational retreat. The location is also a strong point—just one mile east of MS Highway 49 and only 1.5 miles north of MS Highway 16—making it easy to reach from nearby towns or even Jackson, which is under an hour away.

**Offered at 632,000** 

Coordinates: 32°51'05"N 90°21'56"W.

Map Link: Gilmer Oaks

CONTACT:
JOE MALLARD
601-927-8222
Jmallard@sartainsheritage.com

Sartain's Heritage Properties 106 First Choice Drive Madison, MS 39110 Phone:601-856-2720 Fax: 601-853-6765 www.SartainsHeritage.com