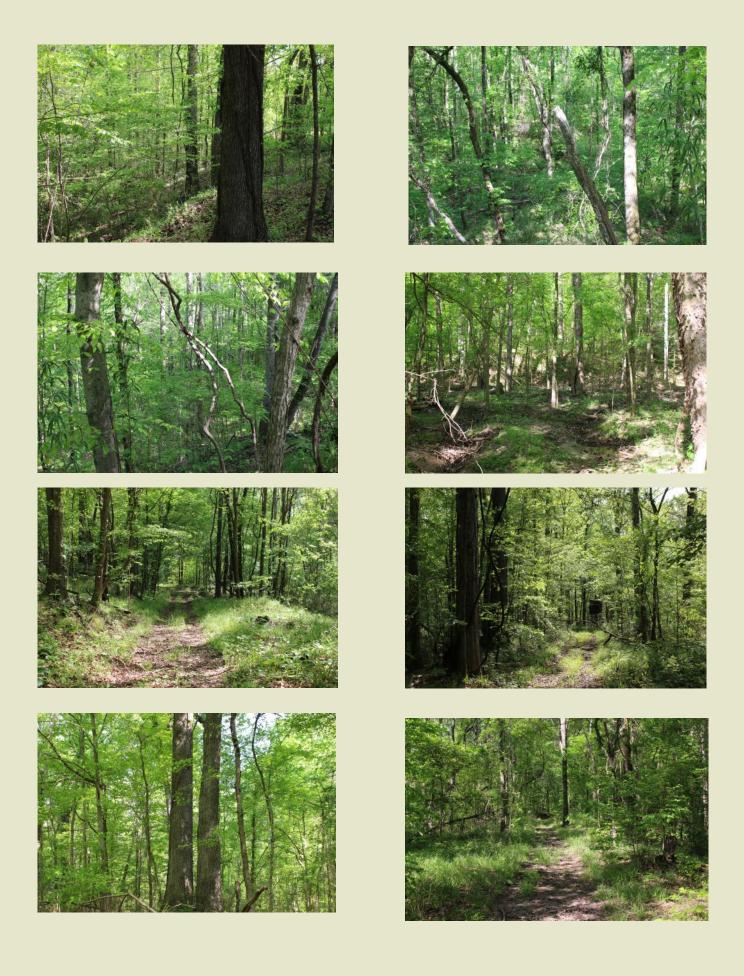

## Gilmer Oaks 158 Acres +/Yazoo County, MS

This 158-acre tract of hardwood timberland sits just one mile east of Yazoo City, Mississippi, along Mallory Drive. With convenient road frontage along the southern boundary, the property is easily accessible while still offering seclusion and privacy. The land is primarily covered in mature hardwoods—especially oak—mixed with scattered pine, creating a diverse timber stand. These trees are ready for harvest, offering a near-term opportunity for timber income and the chance to enhance wildlife habitat through selective thinning and regeneration cuts.

The topography varies, with rolling hills along the southern portion giving way to gentler slopes moving northward. This natural variation adds visual appeal and makes the property suitable for multiple uses, including hunting, trail development, or future cabin sites. The terrain, paired with the timber cover, makes the land highly attractive for recreational pursuits such as deer and turkey hunting.