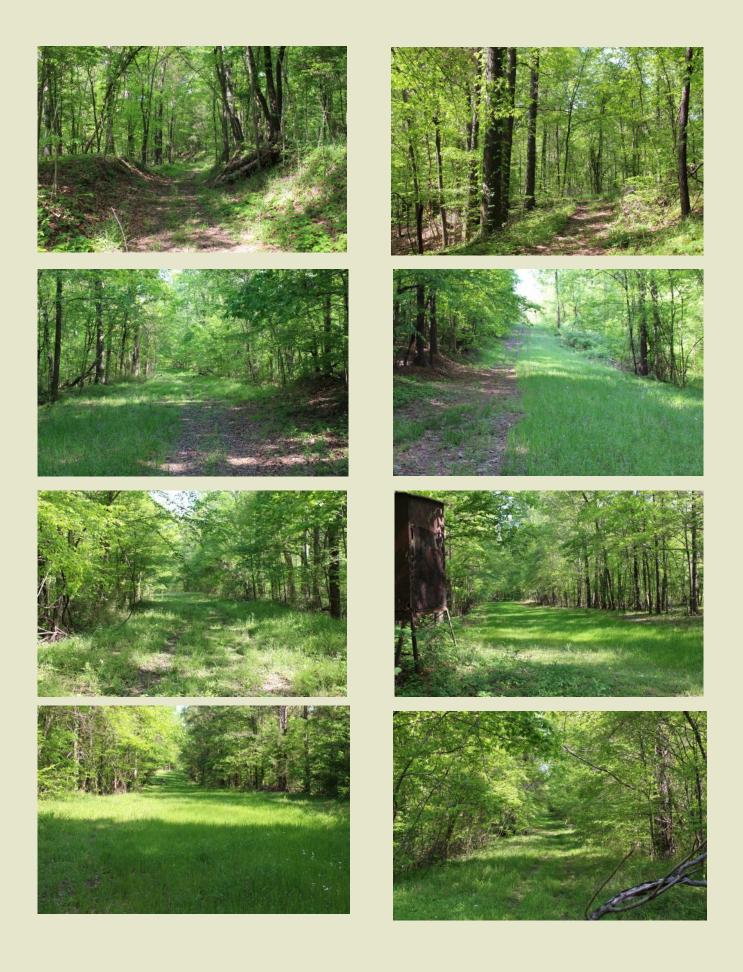

## Gilmer Oaks 158 Acres +/Yazoo County, MS

This 158-acre tract of hardwood timberland sits just one mile east of Yazoo City, Mississippi, along Mallory Drive. With convenient road frontage along the southern boundary, the property is easily accessible while still offering seclusion and privacy. The land is primarily covered in mature hardwoods—especially oak—mixed with scattered pine, creating a diverse timber stand. These trees are ready for harvest, offering a near-term opportunity for timber income and the chance to enhance wildlife habitat through selective thinning and regeneration cuts.

The topography varies, with rolling hills along the southern portion giving way to gentler slopes moving northward. This natural variation adds visual appeal and makes the property suitable for multiple uses, including hunting, trail development, or future cabin sites. The terrain, paired with the timber cover, makes the land highly attractive for recreational pursuits such as deer and turkey hunting.