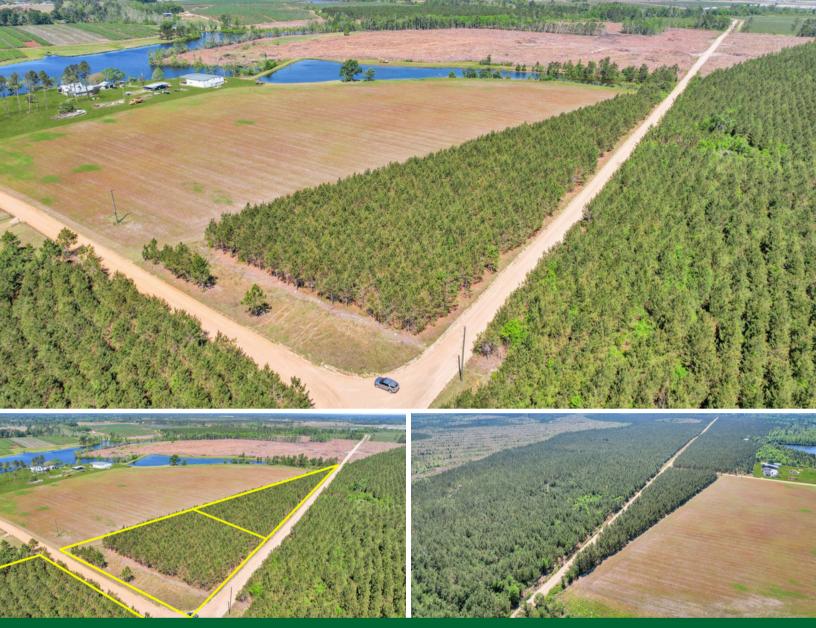

## Tract 2 in Ocelot Road in Bacon County

Discover your own slice of paradise with this beautiful 2-acre tract of land, nestled among majestic loblolly pines in a tranquil country setting. Located just a stone's throw away from the US-1 N, this property offers the perfect blend of convenience and natural beauty.

Whether you're looking to create a weekend getaway, a permanent residence, or simply a place to enjoy the great outdoors, this tract of land offers endless possibilities. Don't miss this opportunity to own a piece of land in a picturesque setting, with easy access to amenities and the charm of country living!