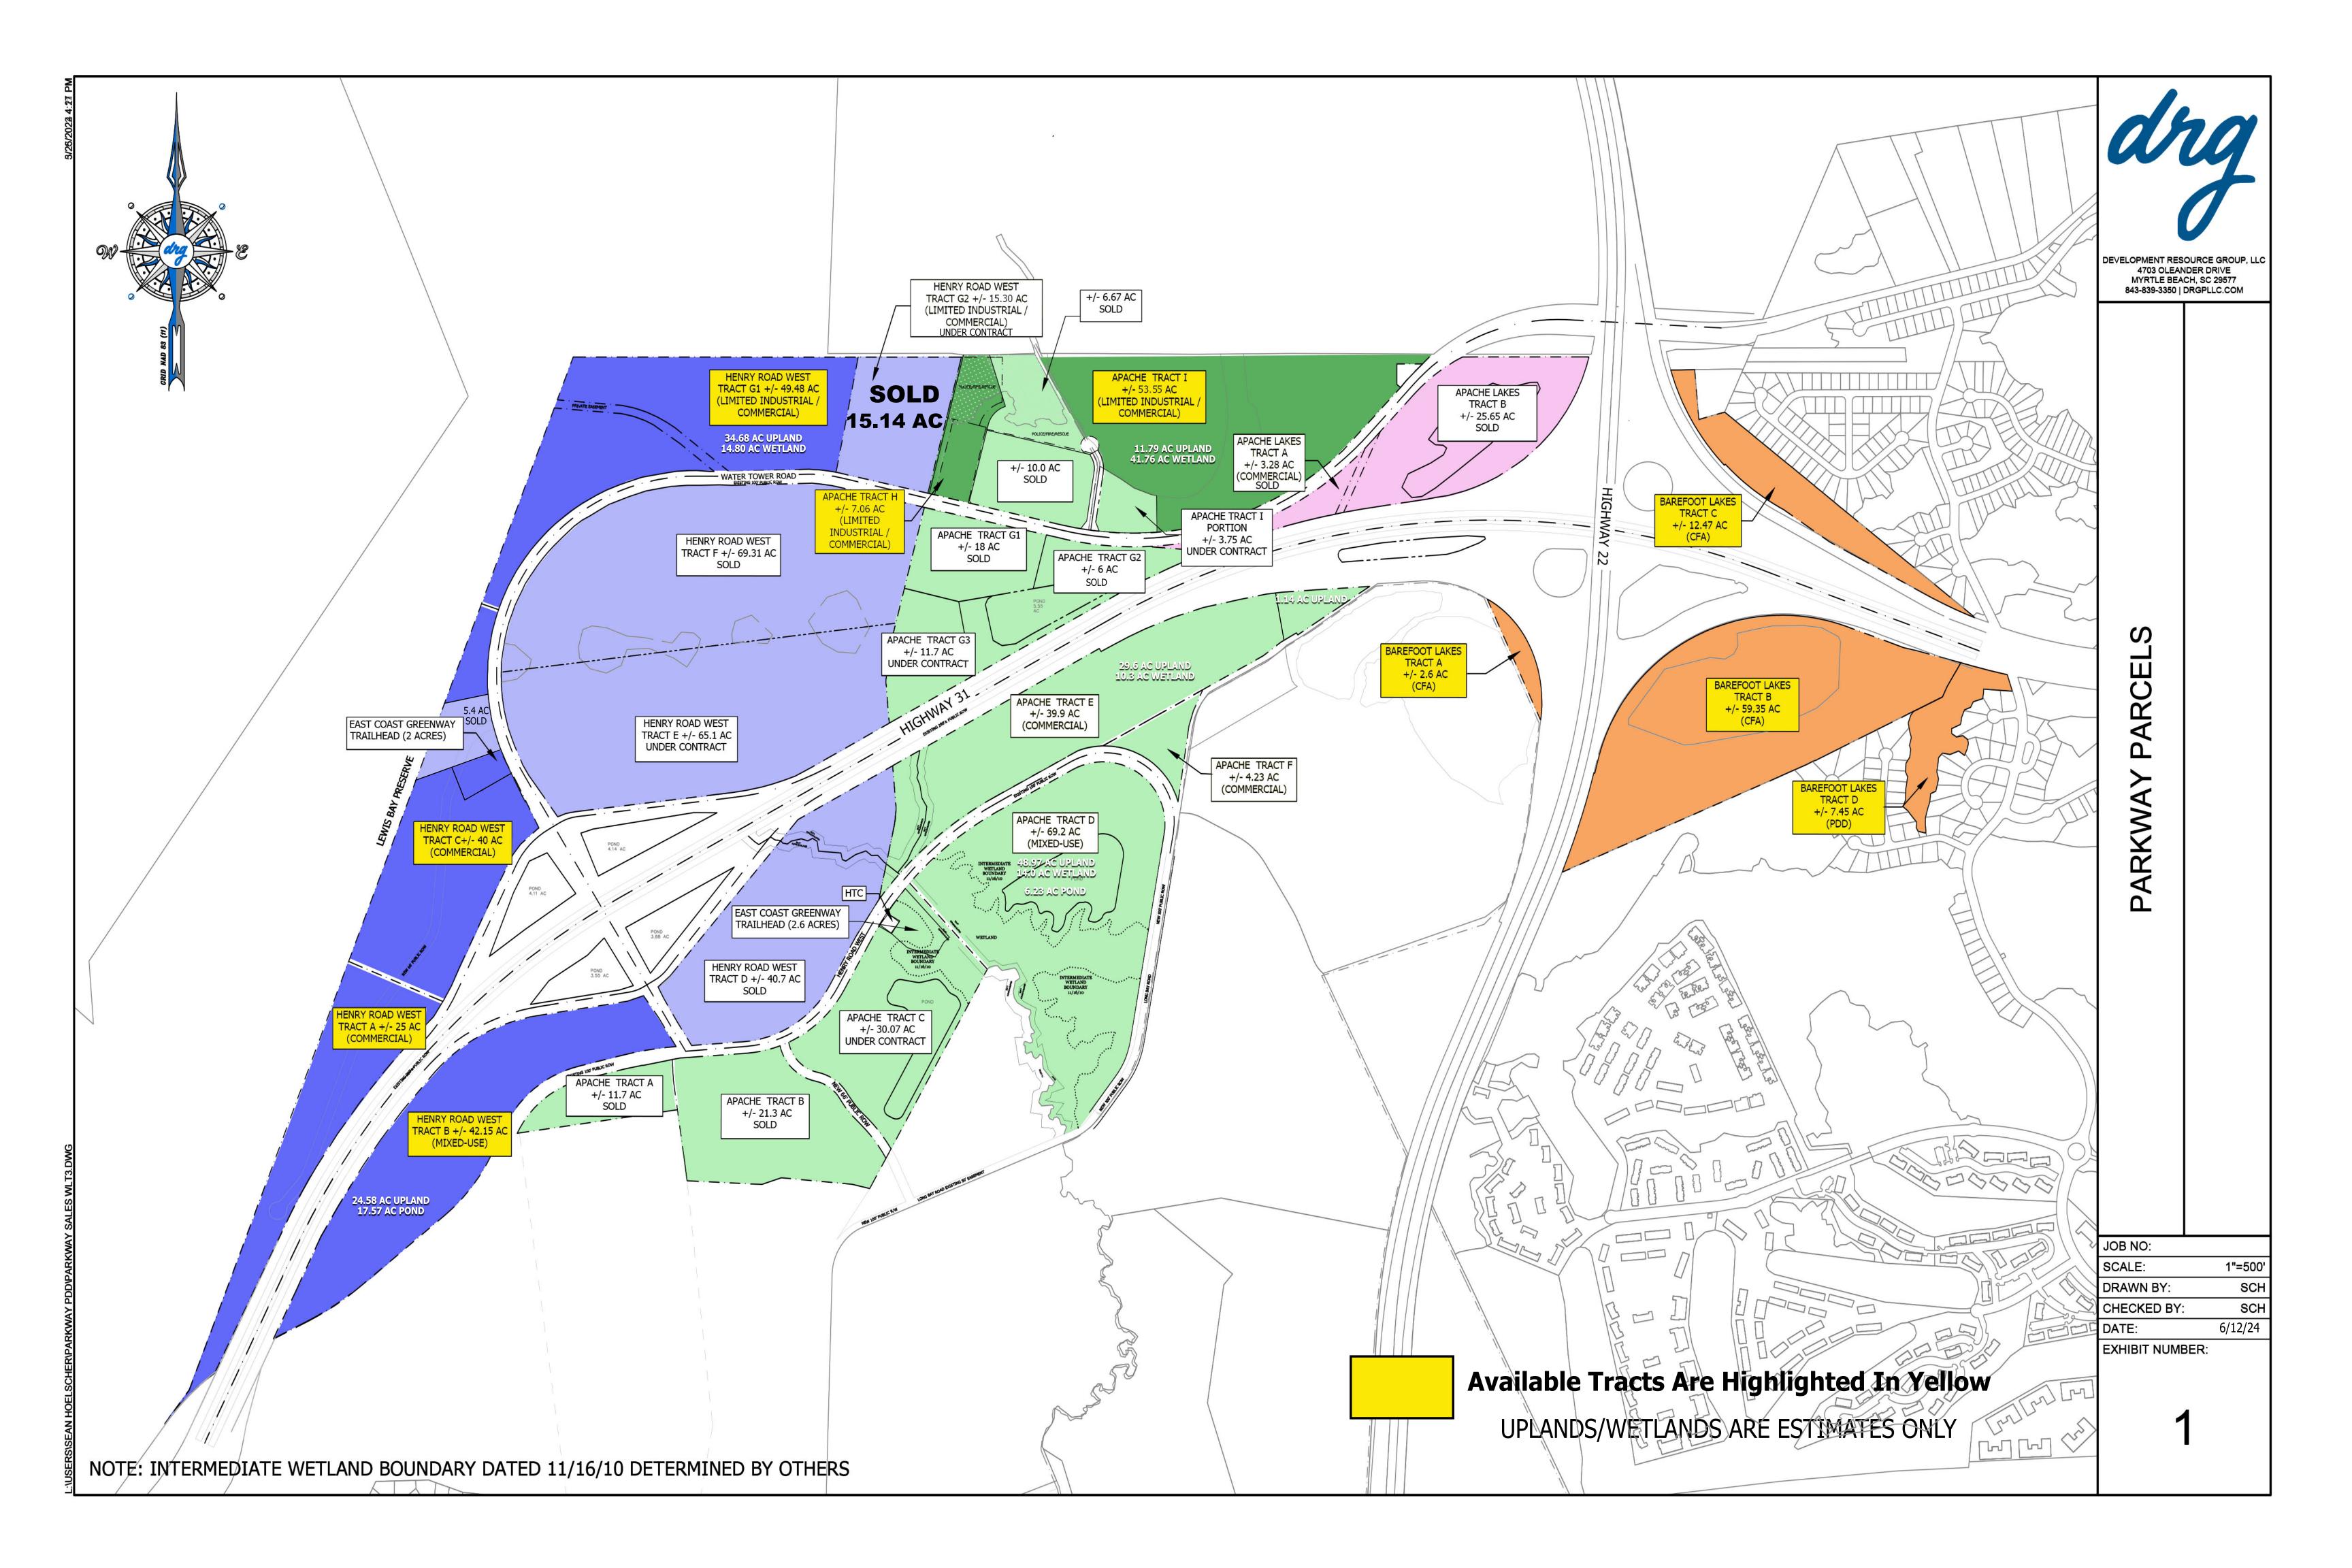

## Henry Road West

Acreage:

**AVAILABLE** 

Zoning: Commercial

Location:

Highway 31 and Water Tower Road North Myrtle Beach,

ALL REMAINING

**ACREAGE FOR** 

**COMMERCIAL** 

- Three major tenants that have recently located to our property are PepisCo, Amazon, and UPS.
- Close proximity to Barefoot Resort Developments.
- Less than 4 miles to the beautiful beaches of North Myrtle Beach.
- Less than 5 miles to shopping with Tanger Outlets, Colonial Mall, and Arcadian Shores Commons.
- Close proximity to Restaurant Row which caters to a variety of award winning restaurants.
- Horry County TMS# 155-00-01-053 PIN# 389-00-00-000.2