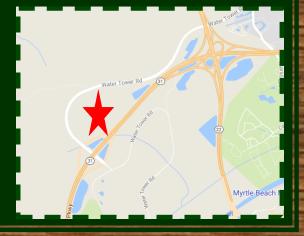

## Henry Road West

Acreage:

**AVAILABLE** 

Zoning: Commercial

Location:

Highway 31 and Water Tower Road North Myrtle Beach,

ALL REMAINING

**ACREAGE FOR** 