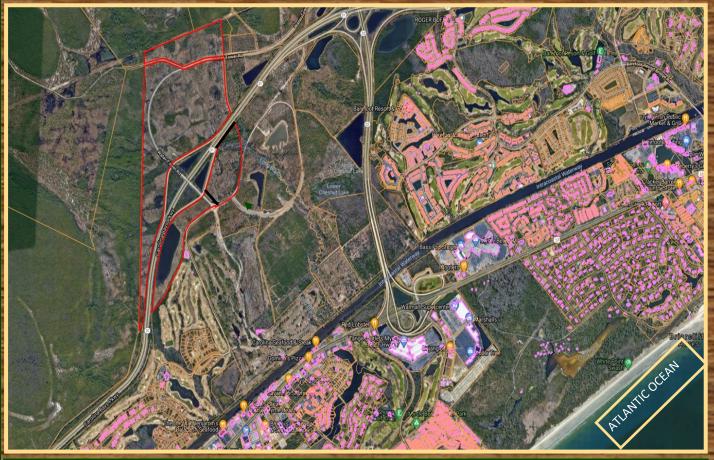

**COMMERCIAL** 

- Three major tenants that have recently located to our property are PepisCo, Amazon, and UPS.
- Close proximity to Barefoot Resort Developments.
- Less than 4 miles to the beautiful beaches of North Myrtle Beach.
- Less than 5 miles to shopping with Tanger Outlets, Colonial Mall, and Arcadian Shores Commons.
- Close proximity to Restaurant Row which caters to a variety of award winning restaurants.
- Horry County TMS# 155-00-01-053 PIN# 389-00-00-000.2