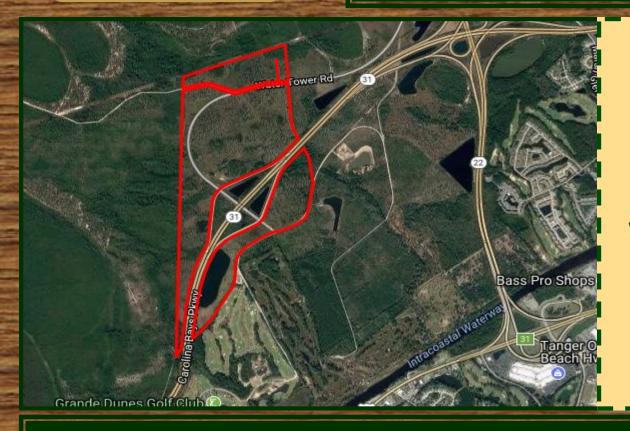

## Henry Road West

Acreage:

**AVAILABLE** 

Zoning: Commercial

Location:

Highway 31 and Water Tower Road North Myrtle Beach,

ALL REMAINING

**ACREAGE FOR** 

**COMMERCIAL** 

- Three major tenants that have recently located to our property are PepisCo, Amazon, and UPS.
- Close proximity to Barefoot Resort Developments.
- Less than 4 miles to the beautiful beaches of North Myrtle Beach.
- Less than 5 miles to shopping with Tanger Outlets, Colonial Mall, and Arcadian Shores Commons.
- Close proximity to Restaurant Row which caters to a variety of award winning restaurants.
- Horry County TMS# 155-00-01-053 PIN# 389-00-00-000.2