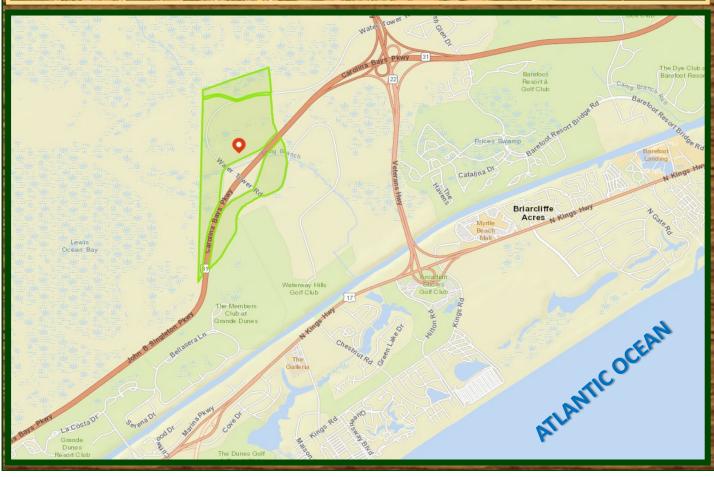

## Henry Road West

Acreage:

**AVAILABLE** 

Zoning: Commercial

Location:

Highway 31 and Water Tower Road North Myrtle Beach,

ALL REMAINING

**ACREAGE FOR** 

**COMMERCIAL** 

- Three major tenants that have recently located to our property are PepisCo, Amazon, and UPS.
- Close proximity to Barefoot Resort Developments.
- Less than 4 miles to the beautiful beaches of North Myrtle Beach.
- Less than 5 miles to shopping with Tanger Outlets, Colonial Mall, and Arcadian Shores Commons.
- Close proximity to Restaurant Row which caters to a variety of award winning restaurants.
- Horry County TMS# 155-00-01-053 PIN# 389-00-00-000.2