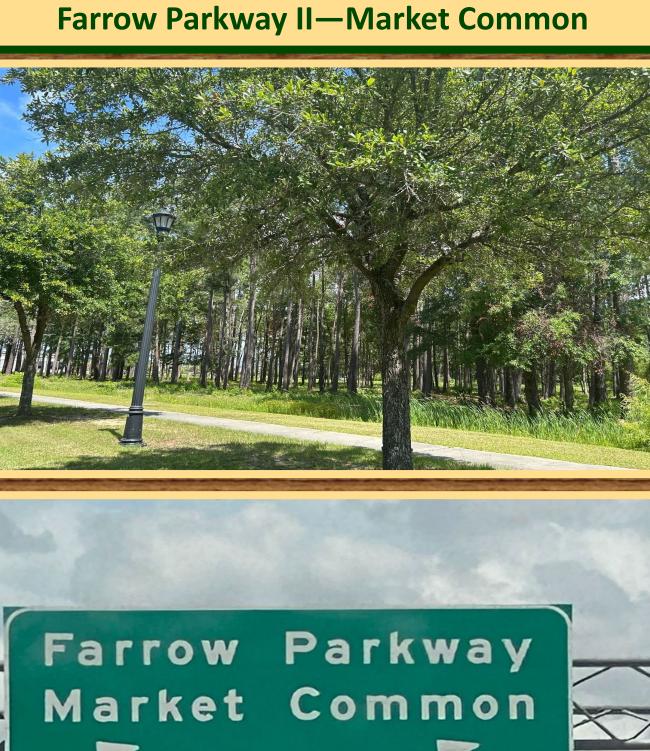

# Farrow Parkway II Market Common Area



Acreage: 2.0 +/- Acres Frontage on Farrow Parkway

Zoning: PUD (accommodates Residential, Retail, Office, Multi-Family, Medical, Hotel, and Senior Living) Location: Market Common Farrow Parkway Myrtle Beach, SC

- Newly built around this area Doctors Care, Turbo Car Wash, Anderson Brothers Bank, Tidelands Health, and Walmart Neighborhood Market
- Beautifully Landscaped roads and bike paths
- Within a mile from The Market Common area offering unique shopping, dining and a movie theater
- Residential Housing Developments
  - Horry County PIN #44112020030
    - **2** +/- Acres Frontage on Farrow Parkway
      - @ \$ 800,000.00 Per Acre

Contact Us At: Phone: 843-449-0441 E-mail: info@wacclt.com

•





### Farrow Parkway II—Market Common





## Farrow Parkway II—Market Common





### Farrow Parkway II—Market Common