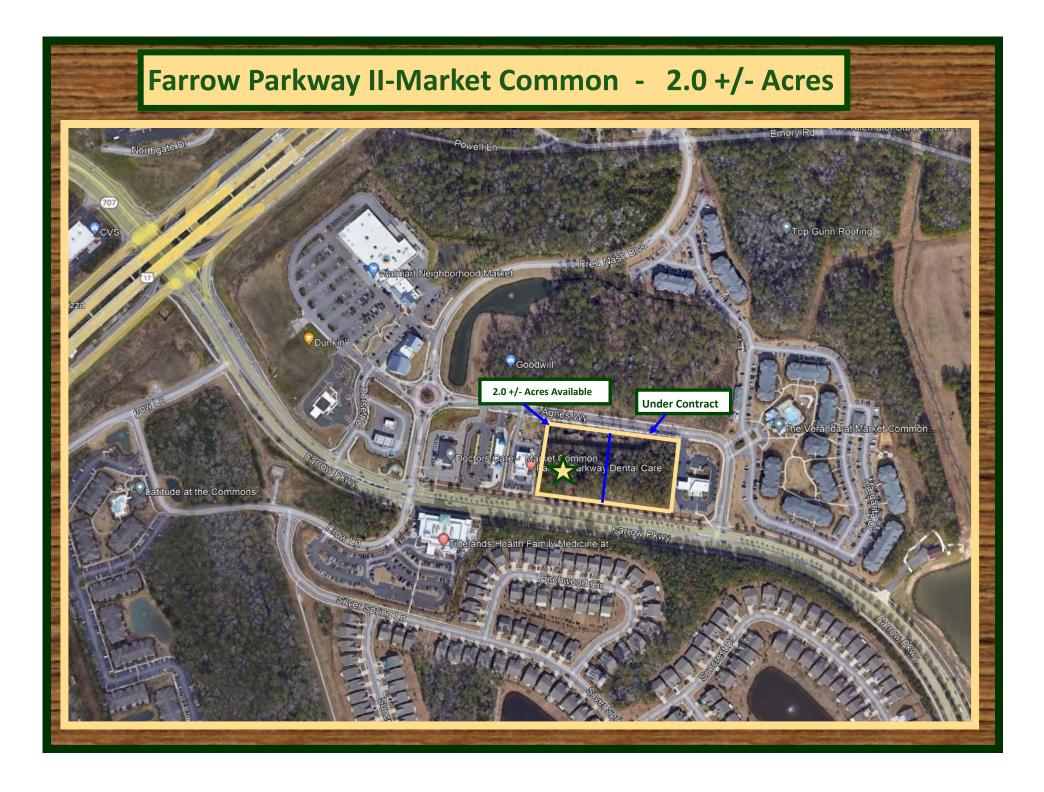

# Farrow Parkway II Market Common Area

Acreage: 2.0 +/- Acres Frontage on Farrow Parkway

Zoning: PUD (accommodates Residential, Retail, Office, Multi-Family, Medical, Hotel, and Senior Living) Location: Market Common Farrow Parkway Myrtle Beach, SC

- Newly built around this area Doctors Care, Turbo Car Wash, Anderson Brothers Bank, Tidelands Health, and Walmart Neighborhood Market
- Beautifully Landscaped roads and bike paths
- Within a mile from The Market Common area offering unique shopping, dining and a movie theater
- Residential Housing Developments
  - Horry County PIN #44112020030
    - **2** +/- Acres Frontage on Farrow Parkway
      - @ \$ 800,000.00 Per Acre