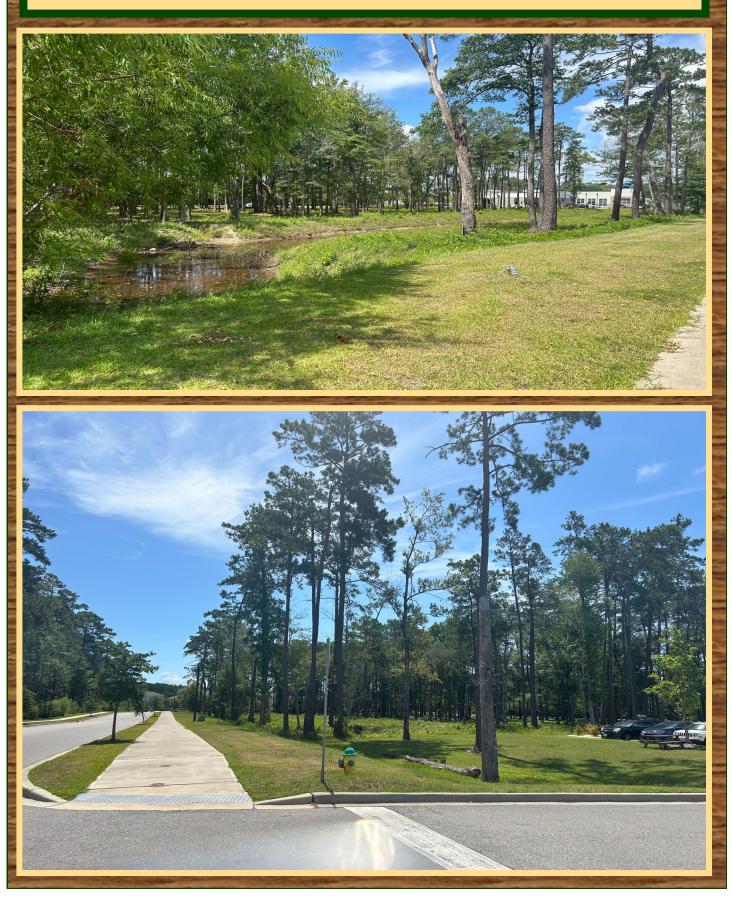

ommon Area



Acreage: 2.0 +/- Acres Frontage on Farrow Parkway

Zoning: PUD (accommodates Residential, Retail, Office, Multi-Family, Medical, Hotel, and Senior Living) Location: Market Common Farrow Parkway Myrtle Beach, SC

- Newly built around this area Doctors Care, Turbo Car Wash, Anderson Brothers Bank, Tidelands Health, and Walmart Neighborhood Market
- Beautifully Landscaped roads and bike paths
- Within a mile from The Market Common area offering unique shopping, dining and a movie theater
- Residential Housing Developments
  - Horry County PIN #44112020030
    - **2** +/- Acres Frontage on Farrow Parkway
      - @ \$ 800,000.00 Per Acre

Contact Us At: Phone: 843-449-0441 E-mail: info@wacclt.com

•





### Farrow Parkway II—Market Common





## Farrow Parkway II—Market Common





### Farrow Parkway II—Market Common