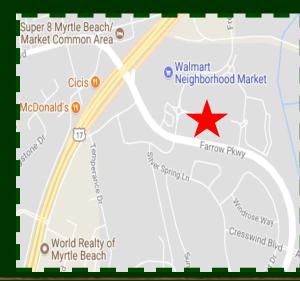

# Farrow Parkway II Market Common Area

Acreage: 2.0 +/- Acres Frontage on Farrow Parkway

Zoning: PUD (accommodates Residential, Retail, Office, Multi-Family, Medical, Hotel, and Senior Living) Location: Market Common Farrow Parkway Myrtle Beach, SC

- Newly built around this area Doctors Care, Turbo Car Wash, Anderson Brothers Bank, Tidelands Health, and Walmart Neighborhood Market
- Beautifully Landscaped roads and bike paths
- Within a mile from The Market Common area offering unique shopping, dining and a movie theater
- Residential Housing Developments
  - Horry County PIN #44112020030
    - **2** +/- Acres Frontage on Farrow Parkway
      - @ \$ 800,000.00 Per Acre