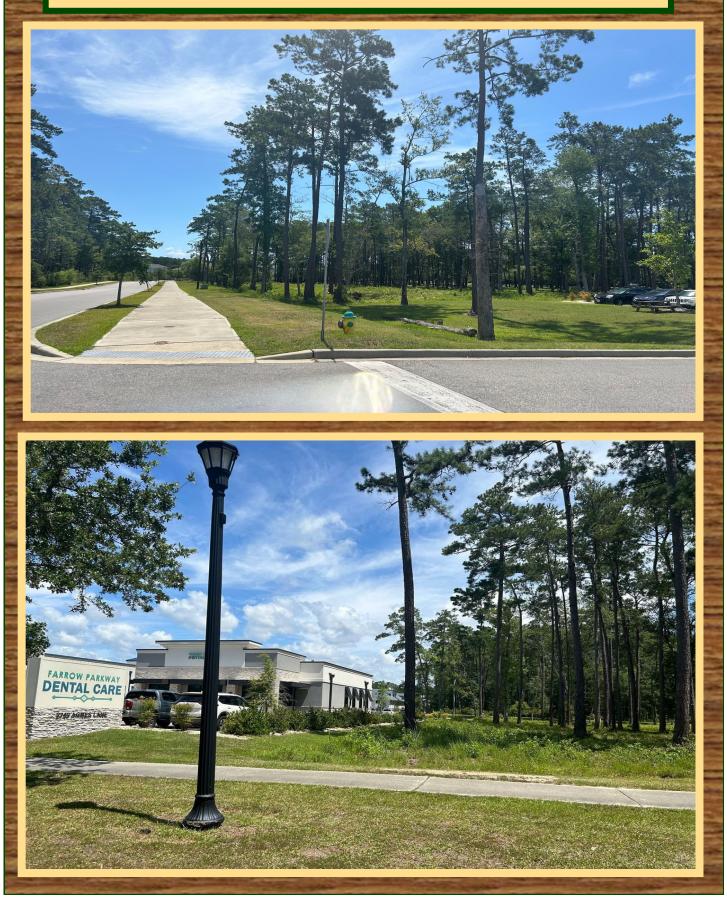

# Farrow Parkway II Market Common Area

Acreage: 2.0 +/- Acres Frontage on Farrow Parkway

Zoning: PUD (accommodates Residential, Retail, Office, Multi-Family, Medical, Hotel, and Senior Living) Location: Market Common Farrow Parkway Myrtle Beach, SC

- Newly built around this area Doctors Care, Turbo Car Wash, Anderson Brothers Bank, Tidelands Health, and Walmart Neighborhood Market
- Beautifully Landscaped roads and bike paths
- Within a mile from The Market Common area offering unique shopping, dining and a movie theater
- Residential Housing Developments
  - Horry County PIN #44112020030
    - **2** +/- Acres Frontage on Farrow Parkway
      - @ \$ 800,000.00 Per Acre