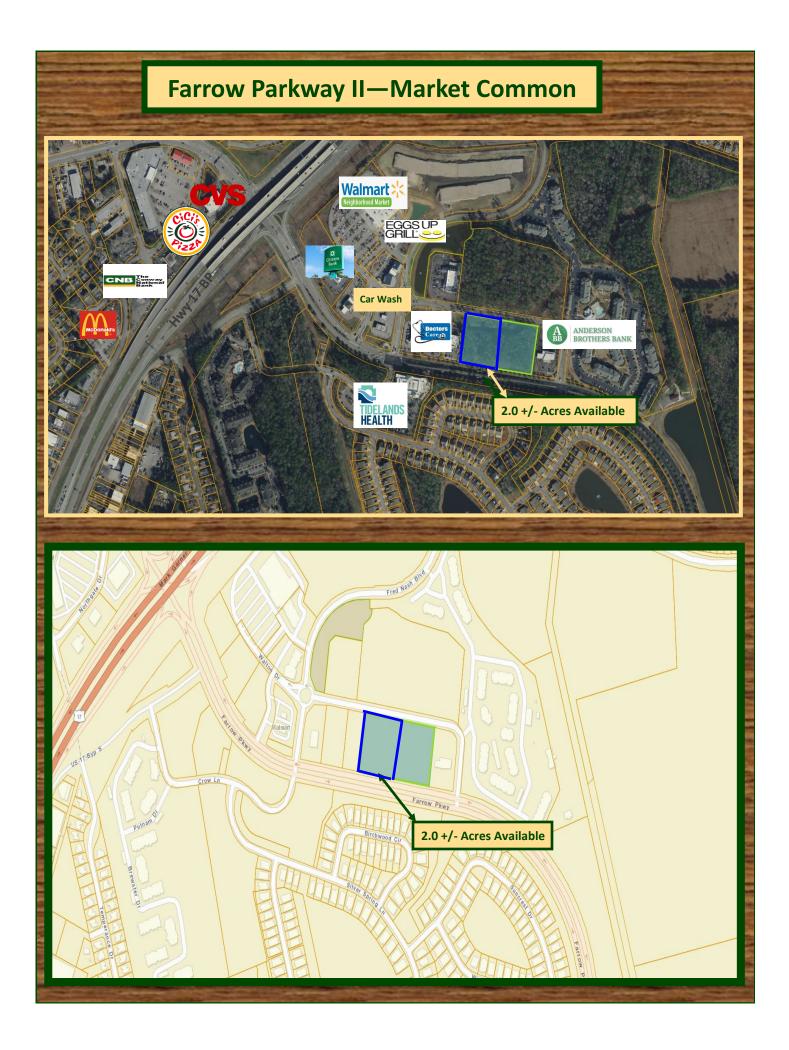

# Farrow Parkway II Market Common Area

Acreage: 2.0 +/- Acres Frontage on Farrow Parkway

Zoning: PUD (accommodates Residential, Retail, Office, Multi-Family, Medical, Hotel, and Senior Living) Location: Market Common Farrow Parkway Myrtle Beach, SC

- Newly built around this area Doctors Care, Turbo Car Wash, Anderson Brothers Bank, Tidelands Health, and Walmart Neighborhood Market
- Beautifully Landscaped roads and bike paths
- Within a mile from The Market Common area offering unique shopping, dining and a movie theater
- Residential Housing Developments
  - Horry County PIN #44112020030
    - **2** +/- Acres Frontage on Farrow Parkway
      - @ \$ 800,000.00 Per Acre

### Farrow Parkway II—Market Common