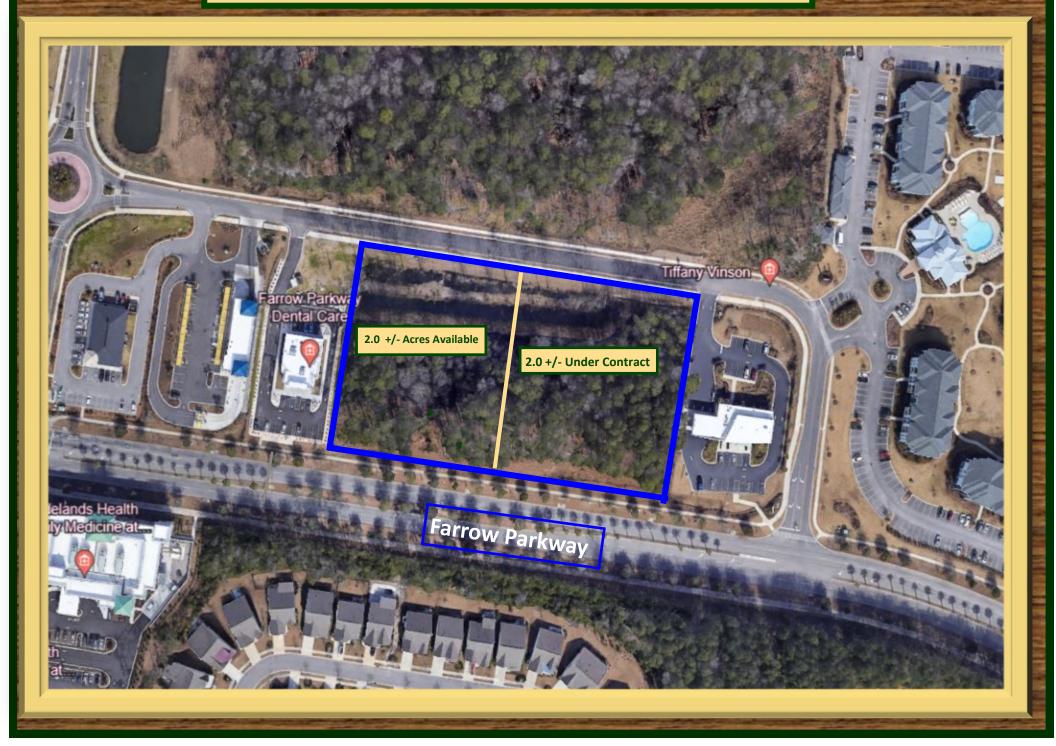

# Farrow Parkway II Market Common Area

Acreage: 2.0 +/- Acres Frontage on Farrow Parkway

Zoning: PUD (accommodates Residential, Retail, Office, Multi-Family, Medical, Hotel, and Senior Living) Location: Market Common Farrow Parkway Myrtle Beach, SC

- Newly built around this area Doctors Care, Turbo Car Wash, Anderson Brothers Bank, Tidelands Health, and Walmart Neighborhood Market
- Beautifully Landscaped roads and bike paths
- Within a mile from The Market Common area offering unique shopping, dining and a movie theater
- Residential Housing Developments
  - Horry County PIN #44112020030
    - **2** +/- Acres Frontage on Farrow Parkway
      - @ \$ 800,000.00 Per Acre