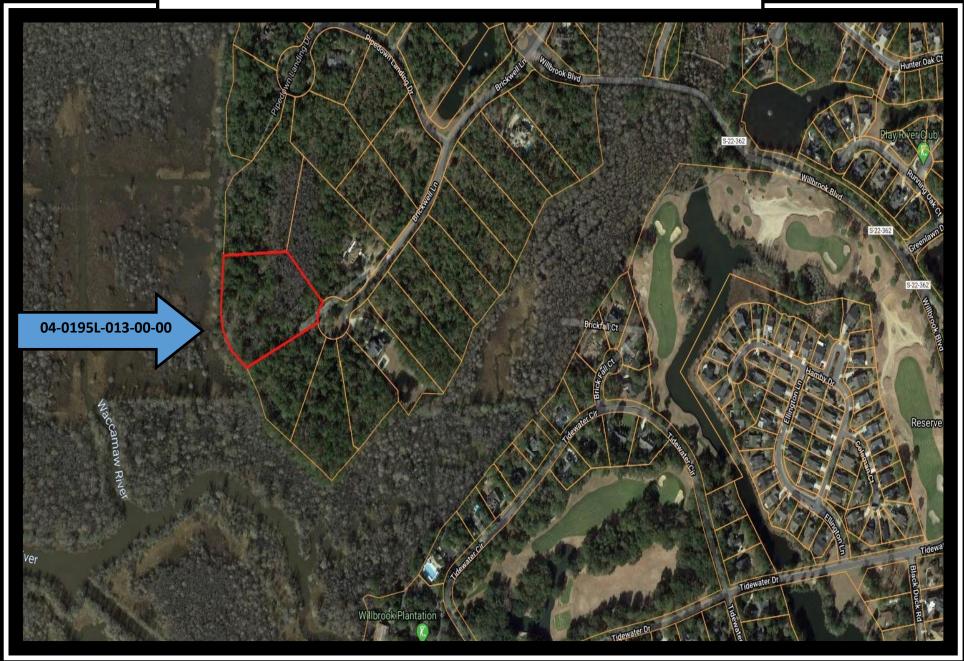

Acreage: 4.1+/- Acres Zoning: Residential Location: Litchfield Beach, SC

- Located in The Reserve community in Litchfield
- This lot is the largest Residential Lot in Island Estates Community
- Overlooks historic Rice Fields; 328 ft of frontage overlooking Marsh Land
- Access to Private Marina on Intracoastal Waterway
- Private beach access through Litchfield by the Sea
- Gorgeous Greg Norman Golf Course and Clubhouse
- Georgetown County TMS# 04-0195L-013-00-00