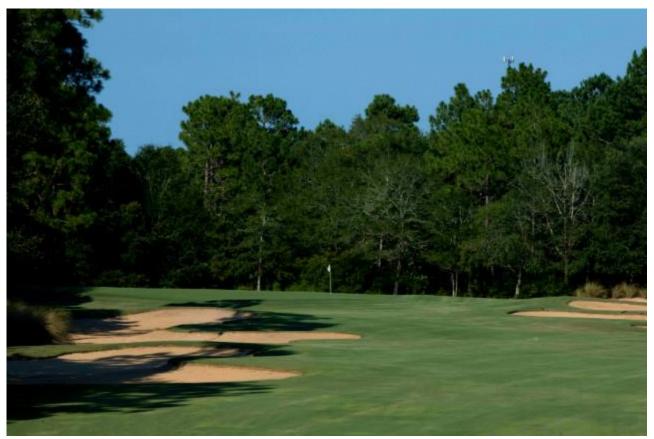

# GOLF AT LITCHFIELD PRESERVE

Recognized as one of the <u>Top 200 Residential Golf Courses in the U.S.</u> by Golfweek, our Greg Norman design poses a formidable test for golfers of all skill levels. Fast and fun, there is a tee box for you on this 7,200 yard, par 72 tract.

Players and course evaluators nationwide rave about the course's unique natural design that conforms to its low-country wetland surrounding. Bordering protected conservation areas and 160 acres of natural wetlands, part of the experience is crossing the charming wooden bridges that link our fairways. Inspired by the perfection of nature itself, The Reserve's Golf course feels as if it has always been here.