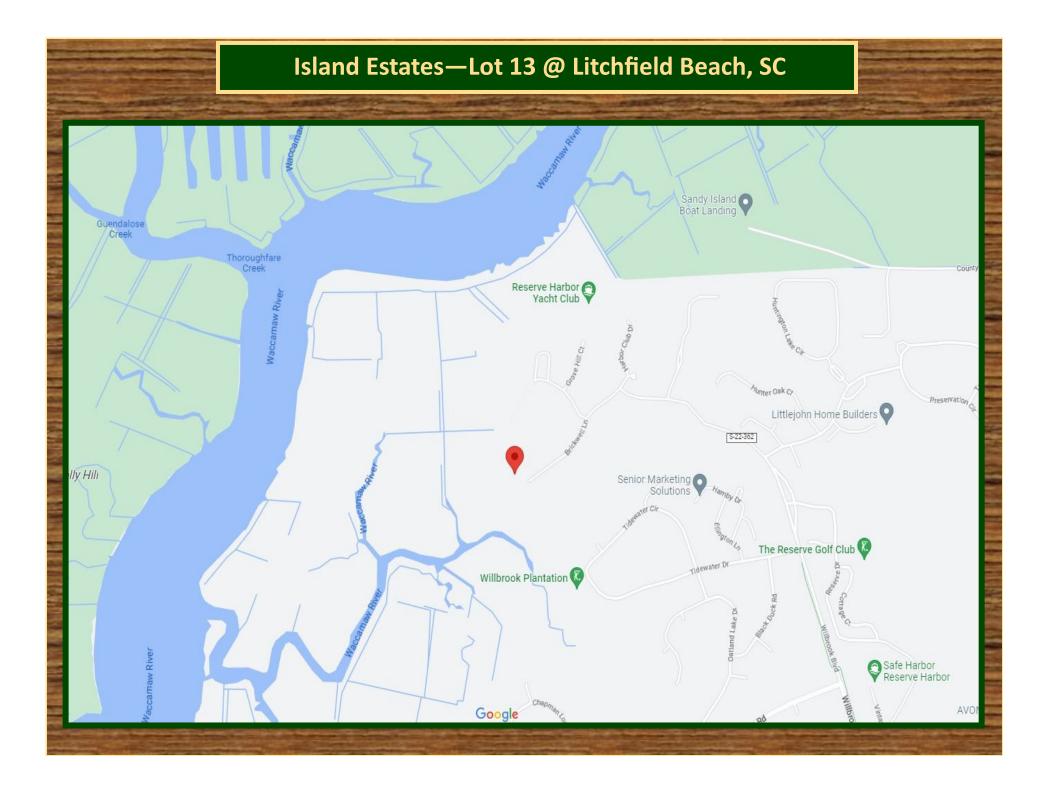

Acreage: 4.1+/- Acres Zoning: Residential Location: Litchfield Beach, SC

- Located in The Reserve community in Litchfield
- This lot is the largest Residential Lot in Island Estates Community
- Overlooks historic Rice Fields; 328 ft of frontage overlooking Marsh Land
- Access to Private Marina on Intracoastal Waterway
- Private beach access through Litchfield by the Sea
- Gorgeous Greg Norman Golf Course and Clubhouse
- Georgetown County TMS# 04-0195L-013-00-00

## PRICE: \$499,000.00

<u>Contact Us At:</u> Phone: 843-449-0441 E-mail: info@wacclt.com





#### ISLAND ESTATES LOT 13 @ THE RESERVE AT LITCHFIELD







## Island Estates—Lot 13 @ Litchfield Beach, SC



# GOLF AT LITCHFIELD PRESERVE



Recognized as one of the <u>Top 200 Residential Golf Courses in the U.S.</u> by Golfweek, our Greg Norman design poses a formidable test for golfers of all skill levels. Fast and fun, there is a tee box for you on this 7,200 yard, par 72 tract.

#### "My ultimate goal wasn't to create an extremely difficult course, just one that's very challenging. So while you won't have to hit straight every hole, you're always going to have to think straight." – Greg Norman

Players and course evaluators nationwide rave about the course's unique natural design that conforms to its low-country wetland surrounding. Bordering protected conservation areas and 160 acres of natural wetlands, part of the experience is crossin