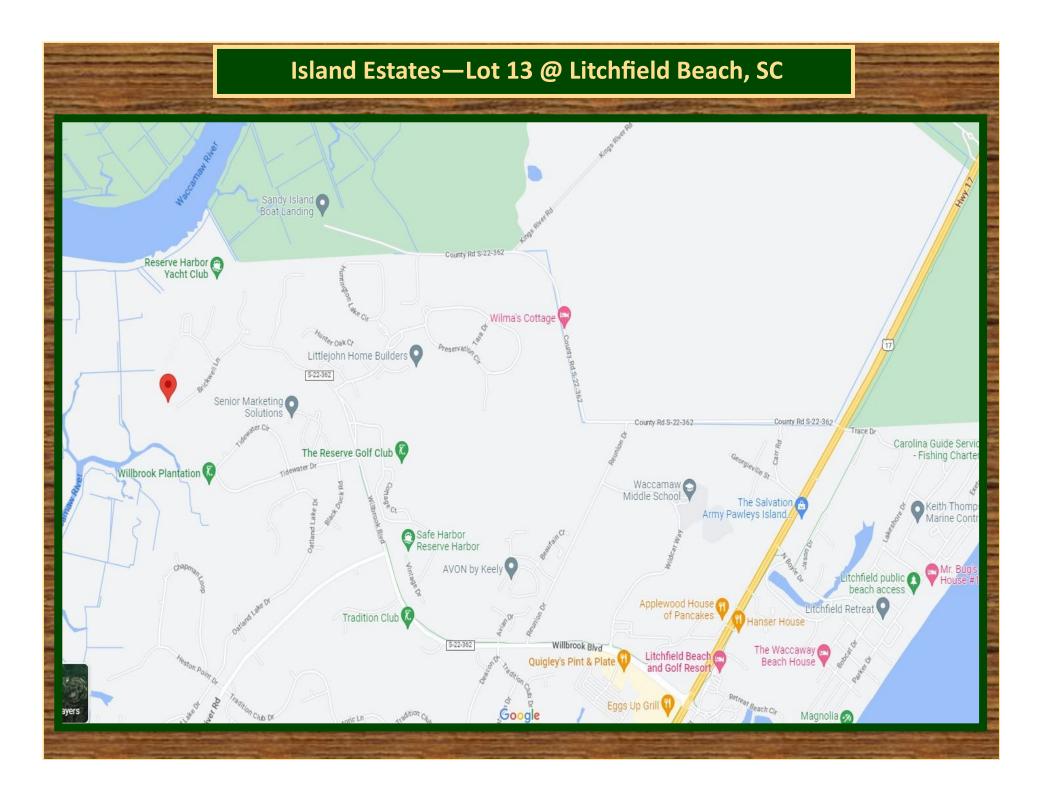

Acreage: 4.1+/- Acres Zoning: Residential Location: Litchfield Beach, SC

- Located in The Reserve community in Litchfield
- This lot is the largest Residential Lot in Island Estates Community
- Overlooks historic Rice Fields; 328 ft of frontage overlooking Marsh Land
- Access to Private Marina on Intracoastal Waterway
- Private beach access through Litchfield by the Sea
- Gorgeous Greg Norman Golf Course and Clubhouse
- Georgetown County TMS# 04-0195L-013-00-00

## PRICE: \$499,000.00

<u>Contact Us At:</u> Phone: 843-449-0441 E-mail: info@wacclt.com





#### ISLAND ESTATES LOT 13 @ THE RESERVE AT LITCHFIELD







## Island Estates—Lot 13 @ Litchfield Beach, SC



# GOLF AT LITCHFIELD PRESERVE



Recognized as one of the <u>Top 200 Residential Golf Courses in the U.S.</u> by Golfweek, our Greg Norman design poses a formidable test for golfers of all skill levels. Fast and fun, there is a tee box for you on this 7,200 yard, par 72 tract.

#### "My ultimate goal wasn't to create an extremely difficult course, just one that's very challenging. So while you won't have to hit straight every hole, you're always going to have to think straight." – Greg Norman

Players and course evaluators nationwide rave about the course's unique natural design that conforms to its low-country wetland surrounding. Bordering protected conservation areas and 160 acres of natural wetlands, part of the experience is cross