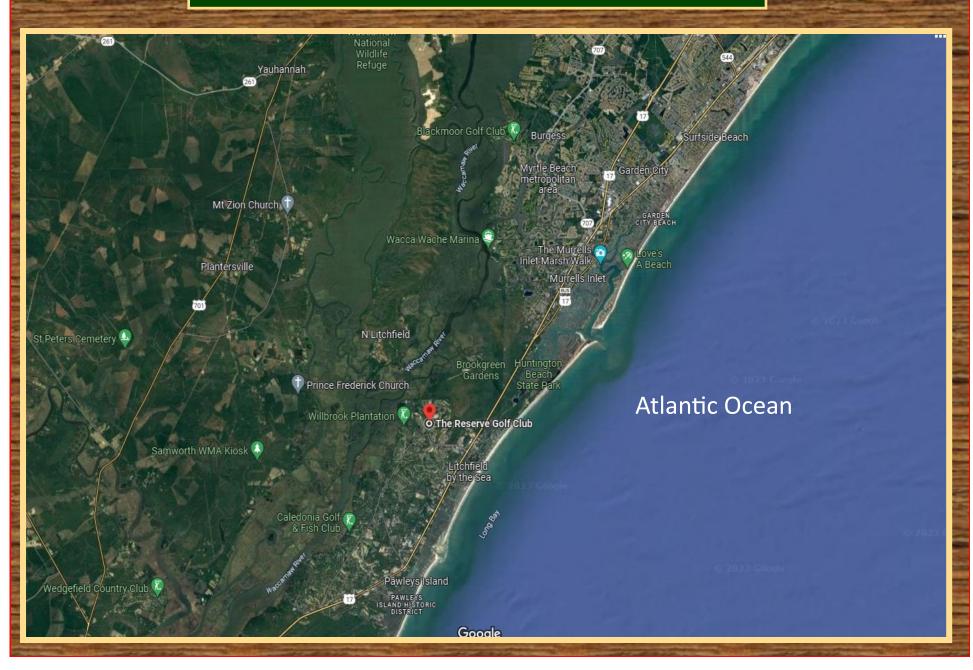

Acreage: 4.1+/- Acres Zoning: Residential Location: Litchfield Beach, SC

- Located in The Reserve community in Litchfield
- This lot is the largest Residential Lot in Island Estates Community
- Overlooks historic Rice Fields; 328 ft of frontage overlooking Marsh Land
- Access to Private Marina on Intracoastal Waterway
- Private beach access through Litchfield by the Sea
- Gorgeous Greg Norman Golf Course and Clubhouse
- Georgetown County TMS# 04-0195L-013-00-00

#### ISLAND ESTATES LOT 13 @ THE RESERVE AT LITCHFIELD

## Island Estates—Lot 13 @ Litchfield Beach, SC