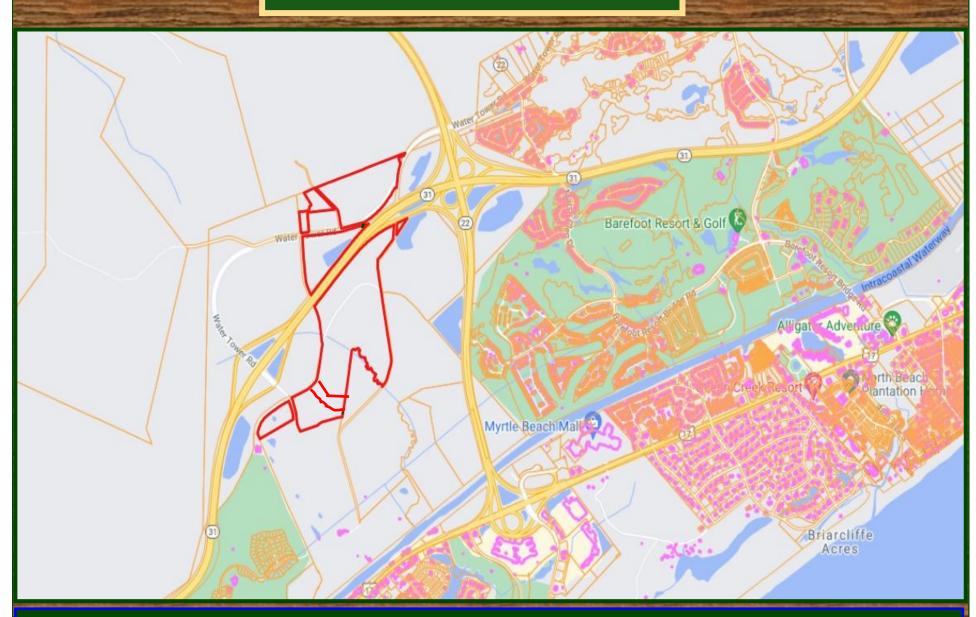

## ACREAGE AVAILABLE

ZONING: COMMERCIAL, DISTRIBUTION, SINGLE FAMILY RESIDENTIAL, MULTI-FAMILY RESIDENTIAL L on: Highway 31 & Water Tower Road North Myrtle Beach, SC ALL REMAINING

ACREAGE FOR COMMERCIAL USE ONLY

## APACHE TRACT

PIN #3890000003 & PIN #38900000234