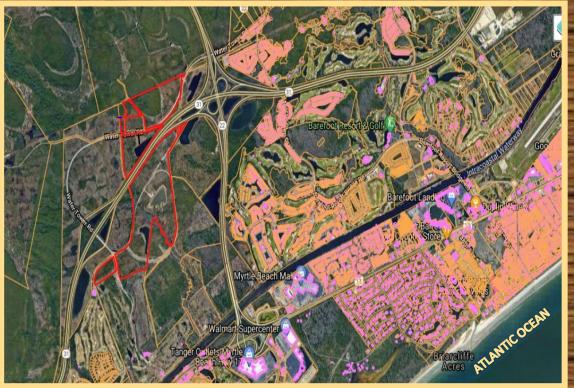

## ACREAGE AVAILABLE

ZONING: COMMERCIAL, DISTRIBUTION, SINGLE FAMILY RESIDENTIAL, MULTI-FAMILY RESIDENTIAL L on: Highway 31 & Water Tower Road North Myrtle Beach, SC ALL REMAINING

ACREAGE FOR COMMERCIAL USE ONLY

- Three major tenants that have recently located to our property are PepsiCo, Amazon, and UPS.
- Close proximity to Barefoot Resort Developments.
- Less than 4 miles to the beautiful beaches of North Myrtle Beach.
- Less than 5 miles to shopping with Tanger Outlets, Colonial Mall, and Arcadian Shores Commons. Along with many restaurants located on Restaurant Row.
- Horry County TMS# 155-00-01-054 PIN# 38900000003
  Horry County TMS# 155-00-01-054 PIN# 38900000234

## APACHE TRACT

PIN #3890000003 & PIN #38900000234