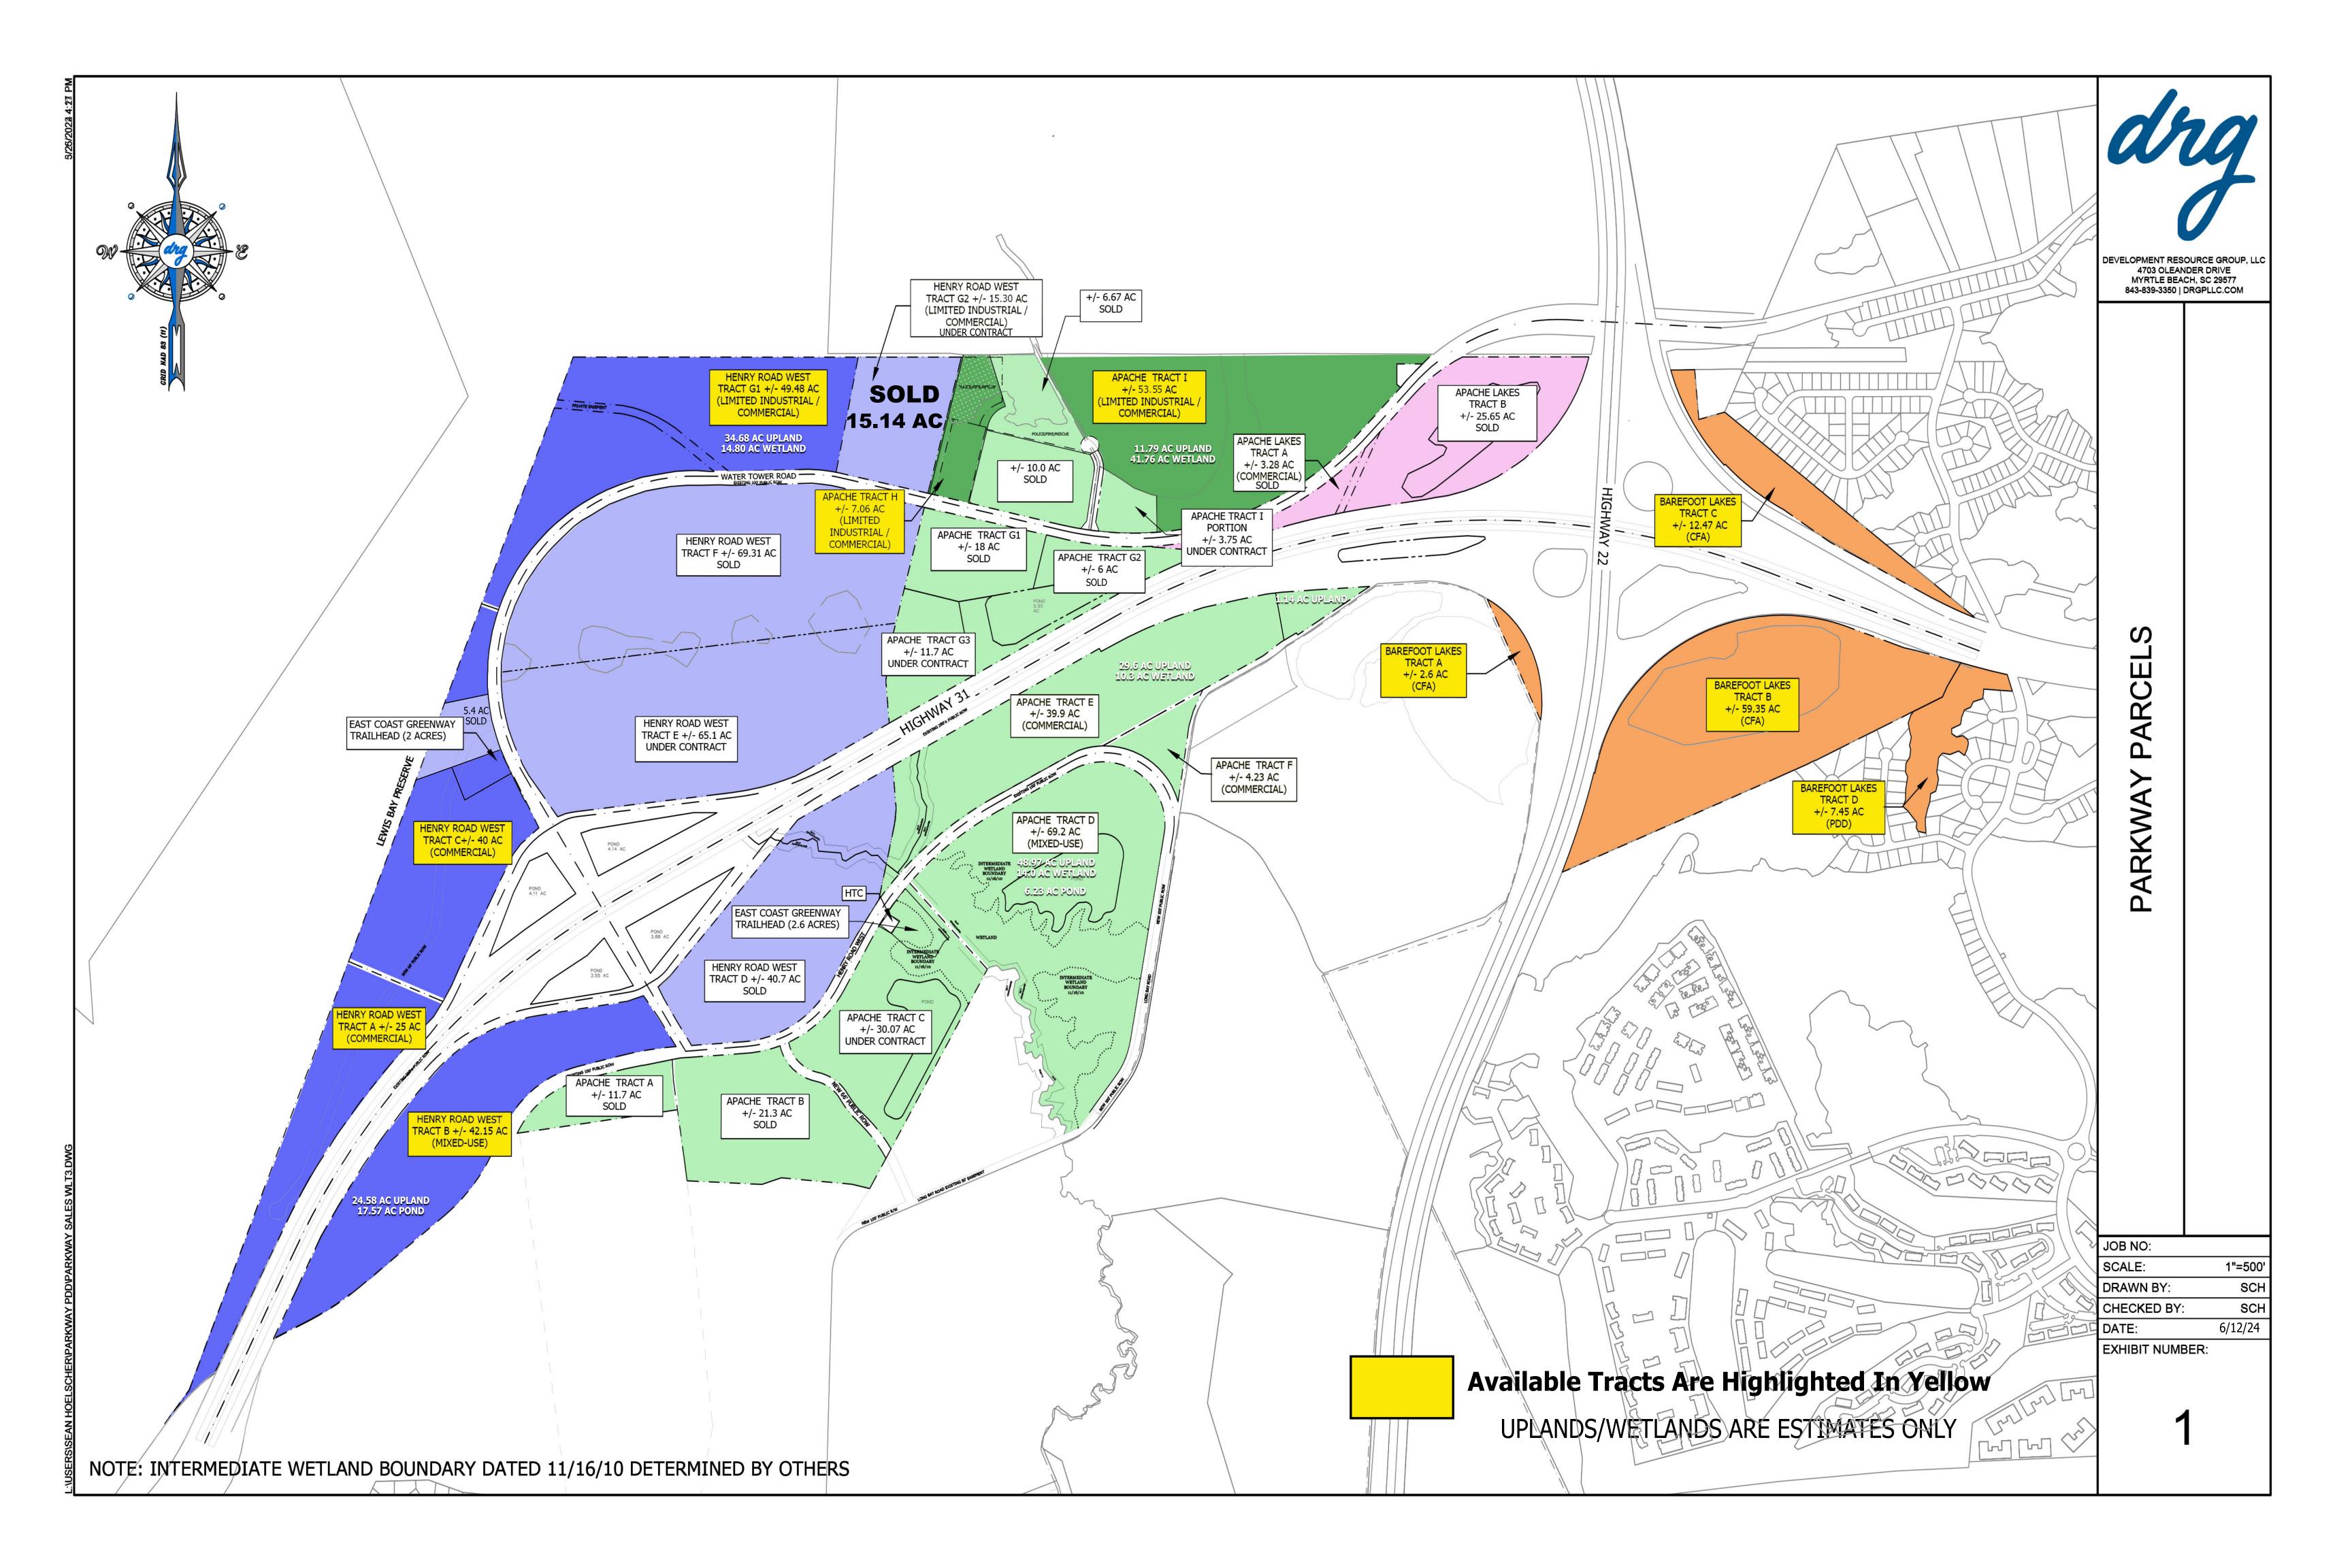

## ACREAGE AVAILABLE

ZONING: COMMERCIAL, DISTRIBUTION, SINGLE FAMILY RESIDENTIAL, MULTI-FAMILY RESIDENTIAL L on: Highway 31 & Water Tower Road North Myrtle Beach, SC ALL REMAINING

ACREAGE FOR COMMERCIAL USE ONLY

- Three major tenants that have recently located to our property are PepsiCo, Amazon, and UPS.
- Close proximity to Barefoot Resort Developments.
- Less than 4 miles to the beautiful beaches of North Myrtle Beach.
- Less than 5 miles to shopping with Tanger Outlets, Colonial Mall, and Arcadian Shores Commons. Along with many restaurants located on Restaurant Row.
- Horry County TMS# 155-00-01-054 PIN# 38900000003
  Horry County TMS# 155-00-01-054 PIN# 38900000234