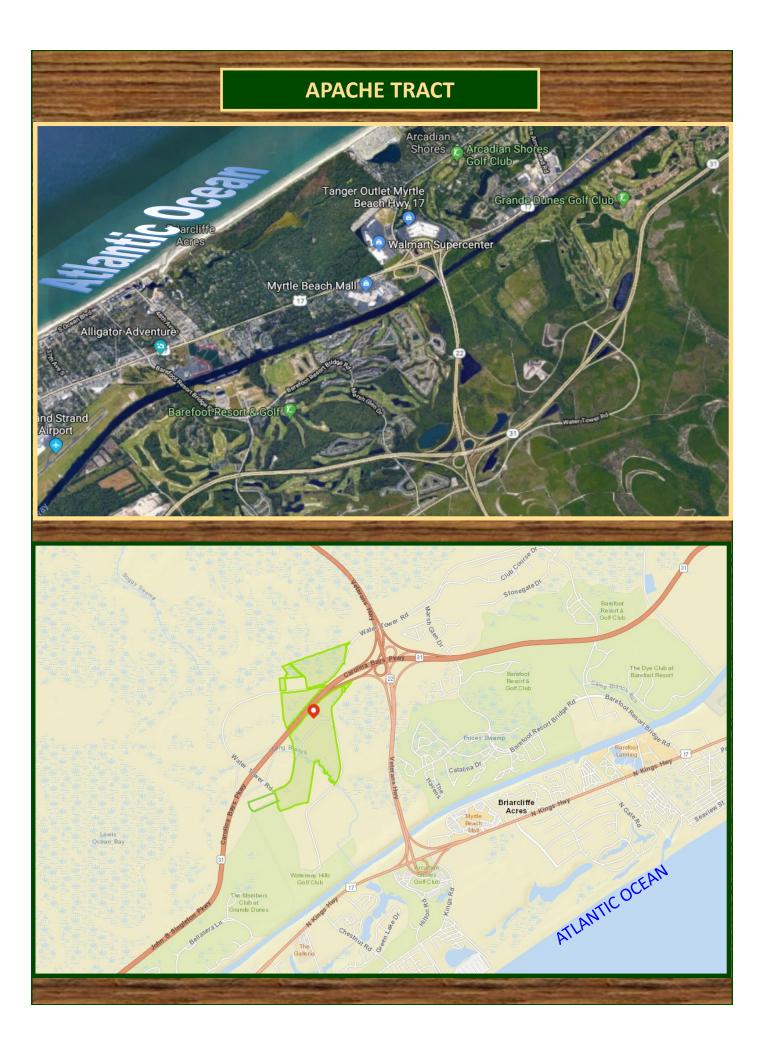

## ACREAGE AVAILABLE

ZONING: COMMERCIAL, DISTRIBUTION, SINGLE FAMILY RESIDENTIAL, MULTI-FAMILY RESIDENTIAL L on: Highway 31 & Water Tower Road North Myrtle Beach, SC ALL REMAINING

ACREAGE FOR COMMERCIAL USE ONLY

## APACHE TRACT

PIN #3890000003 & PIN #38900000234